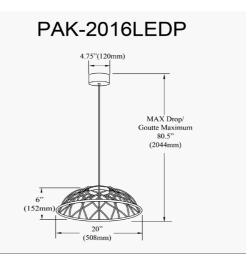

## PAK-2016LEDP-MB - Pakuna 16W Pendant, MB w/ BLK Cloth Covered Frame

16W Pendant in Matte Black w/ Black Cloth Covered Frame

| 6''                          |
|------------------------------|
| 20''                         |
| 20''                         |
| 2 lbs                        |
|                              |
| Fabric/Silicone              |
| Black                        |
|                              |
|                              |
| 1                            |
| LED                          |
| 16                           |
| Yes                          |
| 1200(Initial) 700(Delivered) |
|                              |