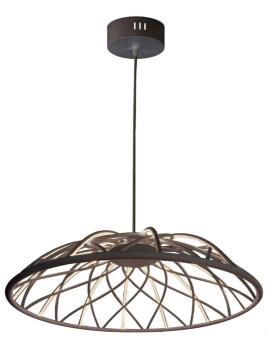

## PAK-2016LEDP-MB - Pakuna 16W Pendant, MB w/ BLK Cloth Covered Frame

16W Pendant in Matte Black w/ Black Cloth Covered Frame

| 6''                          |
|------------------------------|
| 20''                         |
| 20''                         |
| 2 lbs                        |
|                              |
| Fabric/Silicone              |
| Black                        |
|                              |
|                              |
| 1                            |
| LED                          |
| 16                           |
| Yes                          |
| 1200(Initial) 700(Delivered) |
|                              |